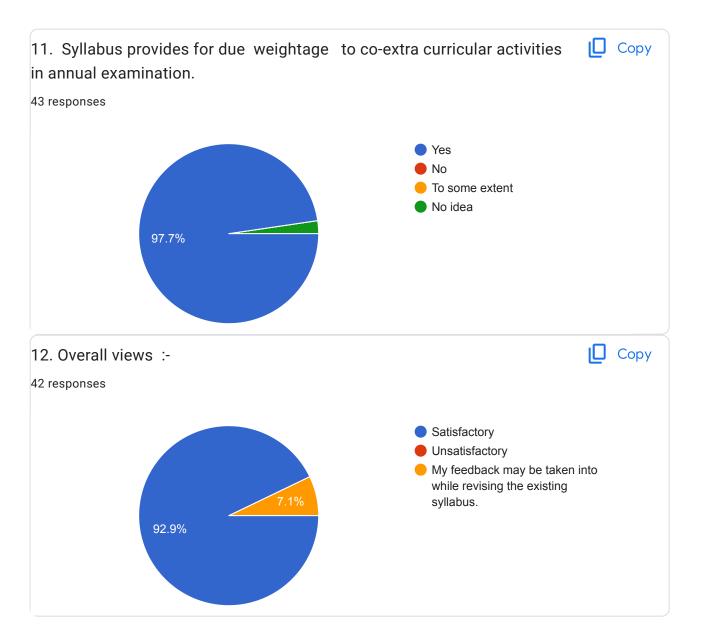

## Shri Shakti Degree College, Sankhahari, Ghatampur Kanpur Nagar-209206

44 responses

#### Publish analytics

1. Introducing of new syllabus meeting students expectation is the need of the time.





















# Name of the Students 43 responses Adesh Tiwari Arti Shah Sujeet kumar Neelu devi Uplabdha Awashti Priya sachan Anshul verma Kausar jahan Prakhar bajpai Ajay Kumar **RITIK** Hema tiwari Ardeep kumar Sushant kumar Rahul Kumar Prateeksha devi Amit Kumar Priyanshu Shukla pragya devi

Shashiprabha





Shiv Prakash



#### Arman singh Сору Year of passing 42 responses 30 28 (66.7%) 20 10 6 (14.3%) 1 (2.4%) 1 (2.4%) 3 (7.1%) 3 (7.1%) 0 2021 2021 -22 2021-2022 2021-22 21 2022

| z responses                                                     |
|-----------------------------------------------------------------|
| 3A Shri Prabhu Bhawan E block Panki Kanpur                      |
| Village and post dhamna bujurg ghatampur Kanpur Nagar 209206    |
| 88/671 manohar vihar jarauli phase 02 kanpur