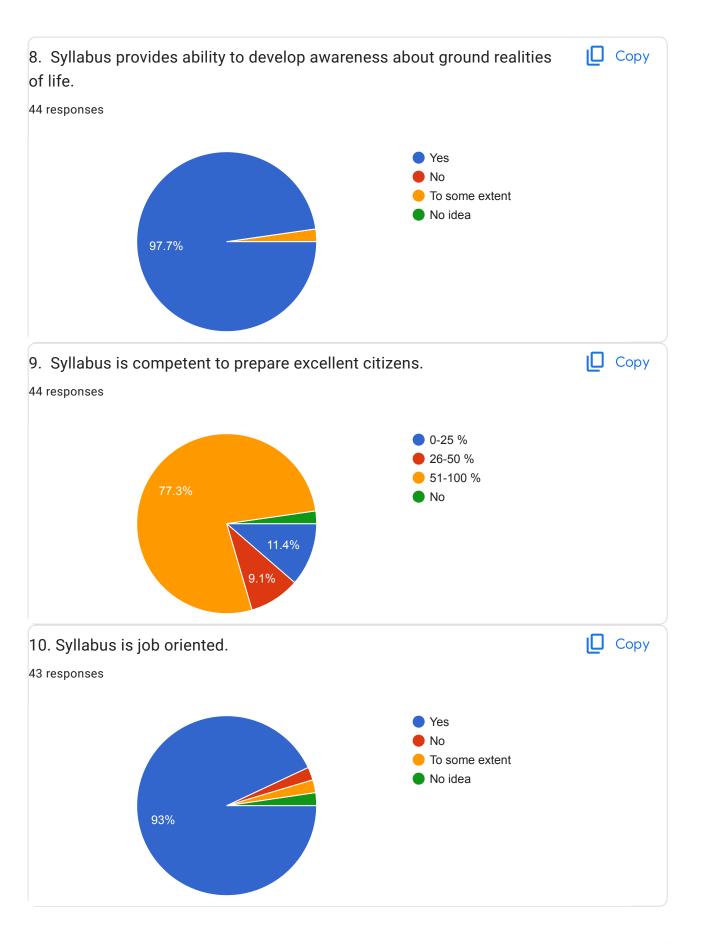

## Shri Shakti Degree College, Sankhahari, Ghatampur Kanpur Nagar-209206

44 responses

#### Publish analytics

1. Introducing of new syllabus meeting students expectation is the need of the time.





















# Name of the Students 43 responses Adesh Tiwari Arti Shah Sujeet kumar Neelu devi Uplabdha Awashti Priya sachan Anshul verma Kausar jahan Prakhar bajpai Ajay Kumar **RITIK** Hema tiwari Ardeep kumar Sushant kumar Rahul Kumar Prateeksha devi Amit Kumar Priyanshu Shukla pragya devi

Shashiprabha





Shiv Prakash



#### Arman singh Сору Year of passing 42 responses 30 28 (66.7%) 20 10 6 (14.3%) 1 (2.4%) 1 (2.4%) 3 (7.1%) 3 (7.1%) 0 2021 2021 -22 2021-2022 2021-22 21 2022

| z responses                                                     |
|-----------------------------------------------------------------|
| 3A Shri Prabhu Bhawan E block Panki Kanpur                      |
| Village and post dhamna bujurg ghatampur Kanpur Nagar 209206    |
| 88/671 manohar vihar jarauli phase 02 kanpu